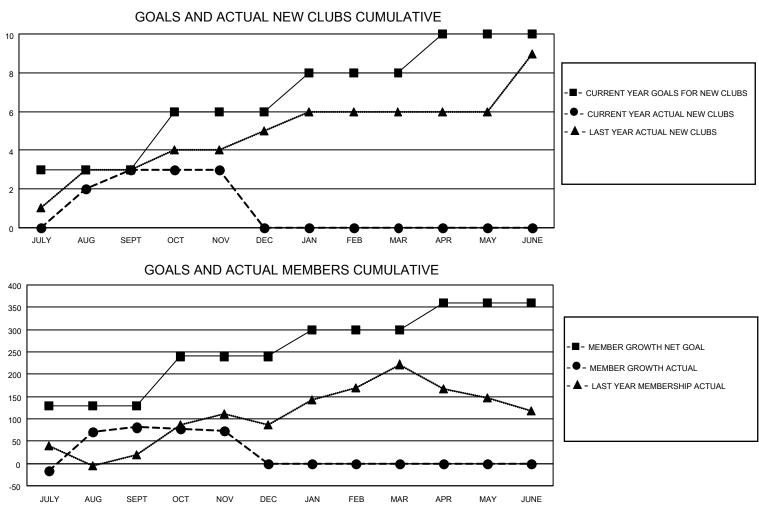

## LOCATION INDIA

District 321C1

Results as of: 11/30/2022

| Clubs                 |               |           |               | Members               |                        |                         |                                                    |
|-----------------------|---------------|-----------|---------------|-----------------------|------------------------|-------------------------|----------------------------------------------------|
| RESULTS FOR 2022-2023 |               |           |               | RESULTS FOR 2022-2023 |                        |                         |                                                    |
| QUARTER               | NEW CLUB GOAL | NEW CLUBS | DROPPED CLUBS | QUARTER MEM           | BER GROWTH NET<br>GOAL | MEMBER GROWTH<br>ACTUAL | DROPPED<br>MEMBERS ACTUAL<br>(including transfers) |
| JULY/AUG/SEPT         | 3             | 3         | 0             | JULY/AUG/SEPT         | 130                    | 187                     | 98                                                 |
| OCT/NOV/DEC           | 3             | 0         | 0             | OCT/NOV/DEC           | 110                    | 29                      | 37                                                 |
| JAN/FEB/MAR           | 2             | 0         | 0             | JAN/FEB/MAR           | 60                     | 0                       | 0                                                  |
| APR/MAY/JUNE          | 2             | 0         | 0             | APR/MAY/JUNE          | 60                     | 0                       | 0                                                  |